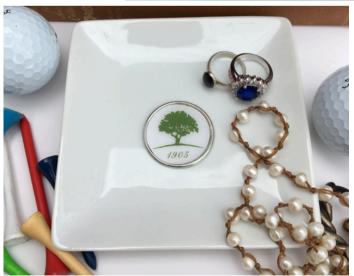

# **Custom Trinket Tray**

Our custom trinket trays are personalized with a round silver setting that features your logo, art, or photo. These trinket dishes are 4.5" square and can be used to hold earrings, necklaces, bracelets, and also golf tees and coins! Stand one on an easel for instant art for your bookshelf or desk.

Telephone or email to receive a wholesale price list.

Catherine Tatum catherine@classiclegacy.com 901-756-9339