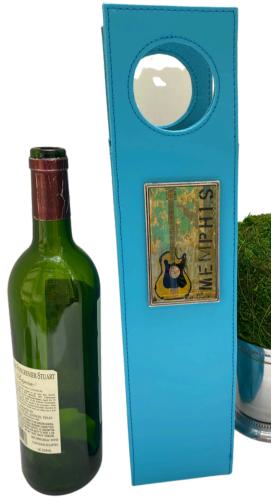

### **Custom Wine Carriers**

Classic Legacy wine carriers are available in six colors. Your logo or art can be added. The embellishment is available in the circular setting or rectangle setting. Telephone to receive a wholesale price list.

Call or email to discuss details of creating wine carrier custom gifts.

Catherine Tatum catherine@classiclegacy.com 901-756-9339