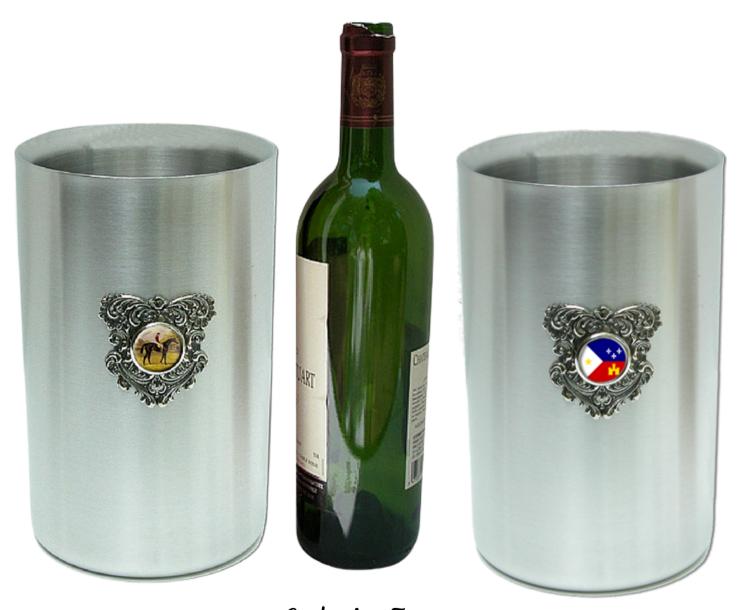

### **Custom Wine Cooler**

Classic Legacy wine coolers are double wall insulated stainless steel. Your logo or art is added to the center of the large vintage inspired silver medallion. Call or email for the latest wholesale prices.

Catherine Tatum catherine@classiclegacy.com 901-756-9339