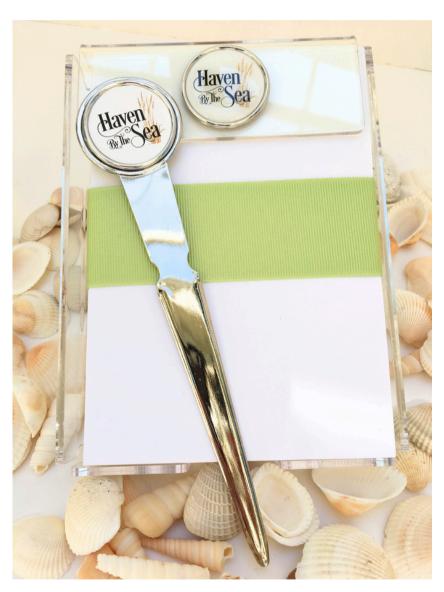

# Custom Notepad & Letter Opener

The Classic Legacy acrylic notepad features your logo in a silver setting. The white paper is artfully bonded with a grosgrain ribbon. The ribbon color coordinates with your logo. The letter opener is long and slender with a round silver setting. Telephone or email to receive a wholesale price list.