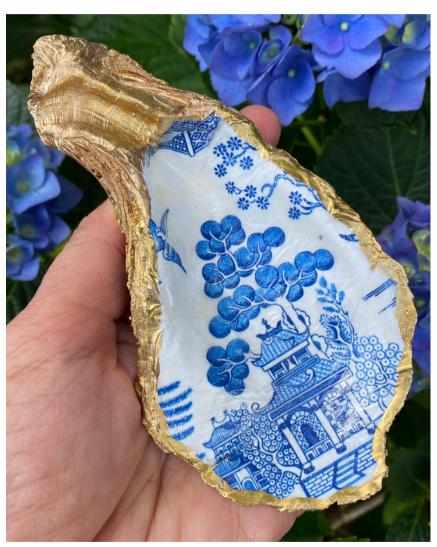

# **Unique Oyster Shell Art**

When clients are searching for truly handcrafted gifts the Classic Legacy oyster shell art is a great choice. We have over 30 designs that include Chinoiserie, fleur de lis, crowns, hearts, and seashell art. Click here to view the entire collection. We can even write a custom message on the shell! Telephone to request wholesale pricing.

*Catherine Tatum 901-756-9339* 