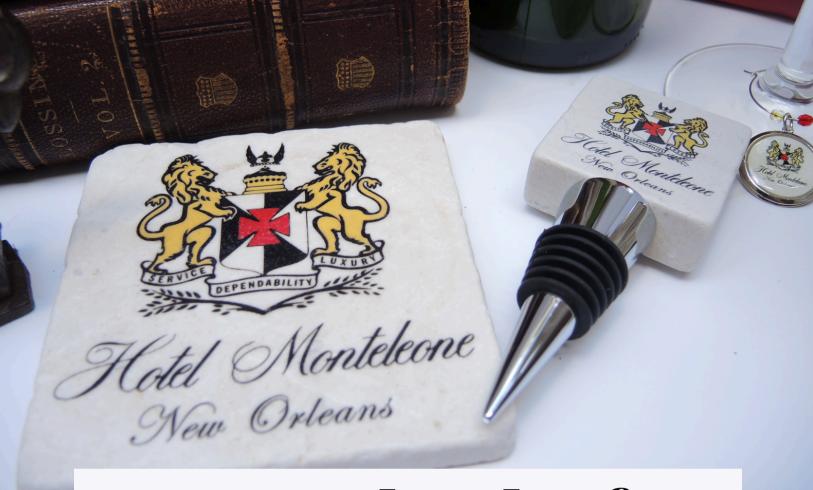

### **Marble Coasters**

Our marble coasters are created from tumbled marble and feature a cork back. Each comes individually boxed either as a single coaster or a box of four. These are great gifts that will be used and their clients will remember who gifted these. Telephone 901-756-9339 to receive a wholesale price list.

# Marble Wine Bottle Stopper

The Classic Legacy marble wine bottle stoppers feature a large chunk of marble. Your art, logo, or photograph embellishes one side of the stopper. Images can be sepia, black and white, or color. Each is packaged in a luxury gift box tied with a grosgrain ribbon. Telephone to receive a wholesale price list.