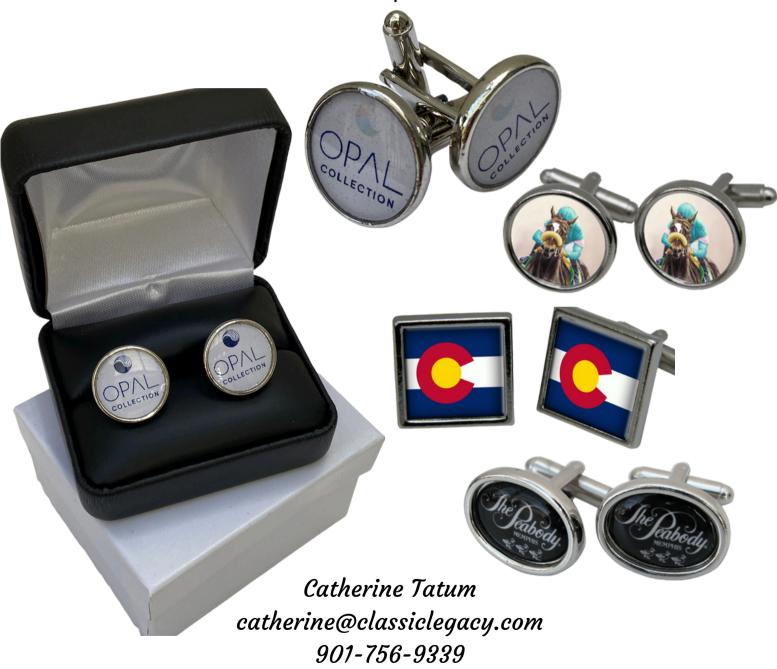

### **Custom Cuff Links**

The custom cuff links feature YOUR logo or art. The cuff links are available in round, oval, or square shapes. Each is handcrafted in the USA. The cuff links come in this luxury gift box which is also used to store the cuff links. Telephone or email to request a wholesale price list.