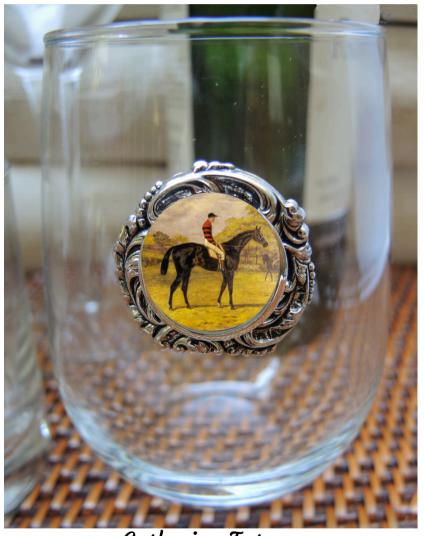

### **Custom Stemless Wine Glass**

Our custom stemless wine glasses feature an elegant silver setting that includes YOUR art, logo, or photograph. Each stemless wine glass holds 17 ounces of wine. Dimensions are 4.75" x 2.75".. The custom stemless wine glasses will be treasured for years to come!

Catherine Tatum 901-756-9339 catherine@classiclegacy.com