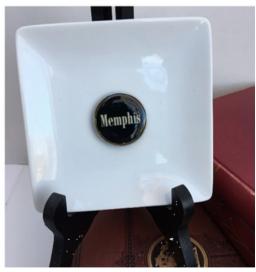

# **Custom Trinket Tray**

Our custom trinket trays are personalized with a round silver setting that features your logo, art, or photo. These trinket dishes are 4.5" square and can be used to hold earrings, necklaces, bracelets, and also golf tees and coins! Stand one on an easel for instant art for your bookshelf or desk.

Telephone or email to receive a wholesale price list.

Catherine Tatum catherine@classiclegacy.com 901-756-9339