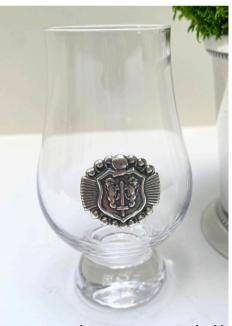

### Glencairn Glasses

 Our Glencairn glasses feature elegant silver medallions. This glass designed for drinking whiskey. The wide crystal bowl allows for the fullest appreciation of the whiskey's color, while the tapering mouth of the glass captures and concentrates the aroma on the nose and enhance taste. Our glasses are unique in that they include the custom silver medallions.

Thistle Medallion

n Catherine Tatum 901-756-9339 catherine@classiclegacy.com

Initial Medallion

Royal Crest Medallion