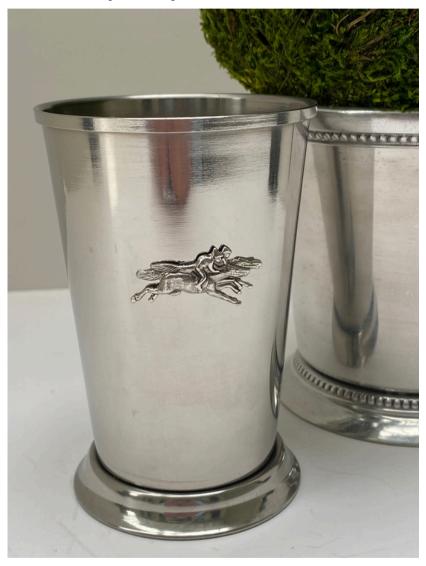

# **Mint Julep Cup**

Our Mint Julep Cup features an elegant silver horse racing medallion. This cup holds 11 ounces and measures 3" diameter and 4 3/8" Height. This is a must have cup for a Derby Party and race horse fans.

Catherine Tatum
901-756-9339
catherine@classiclegacy.com