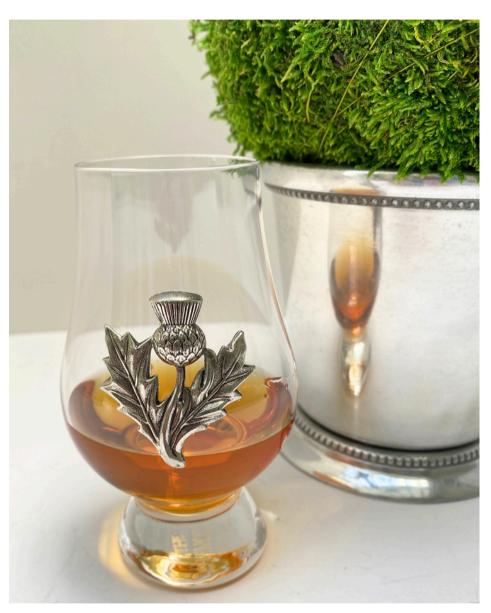

### Glencairn Glasses

 Our Glencairn glasses feature elegant silver medallions. This glass designed for drinking whiskey. The wide crystal bowl allows for the fullest appreciation of the whiskey's color, while the tapering mouth of the glass captures and concentrates the aroma on the nose and enhance taste. Our glasses are unique in that they include the custom silver medallions.

Thistle Medallion

n Catherine Tatum 901-756-9339 catherine@classiclegacy.com

Initial Medallion

Royal Crest Medallion