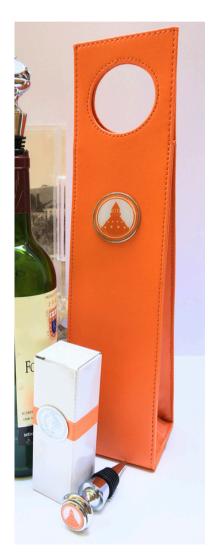

### **Custom Wine Carriers**

Classic Legacy wine carriers are available in six colors. Your logo or art can be added. The embellishment is available in the circular setting or rectangle setting. Telephone to receive a wholesale price list.

Call or email to discuss details of creating wine carrier custom gifts.

Catherine Tatum catherine@classiclegacy.com 901-756-9339