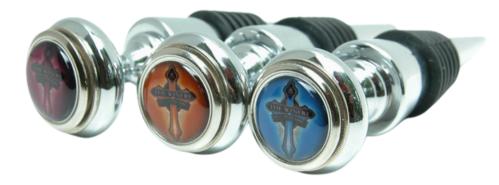

### Glencairn Glasses

 Our Glencairn glasses feature elegant silver medallions. This glass designed for drinking whiskey. The wide crystal bowl allows for the fullest appreciation of the whiskey's color, while the tapering mouth of the glass captures and concentrates the aroma on the nose and enhance taste. Our glasses are unique in that they include the custom silver medallions.

Thistle Medallion

n Catherine Tatum 901-756-9339 catherine@classiclegacy.com

Initial Medallion

Royal Crest Medallion