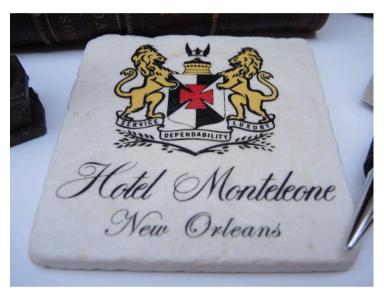

### **Marble Coasters**

Our marble coasters are created from tumbled marble and feature a cork back. Each comes individually boxed either as a single coaster or a box of four. These are great gifts that will be used and their clients will remember who gifted these. Telephone 901-756-9339 to receive a wholesale price list.