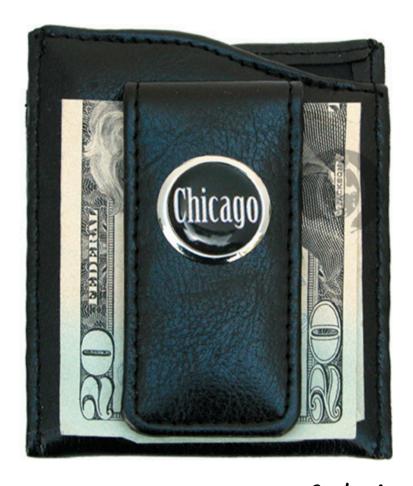

# **Custom Faux Leather Money Clip**

Classic Legacy faux leather money clips are a wonderful gift for guys. The clip holds cash and a deep pocket holds credit cards or a driver's license. Many of these have been created for golf tournament gifts. Telephone or email for the wholesale price list and information.

Catherine Tatum catherine@classiclegacy.com 901-756-9339