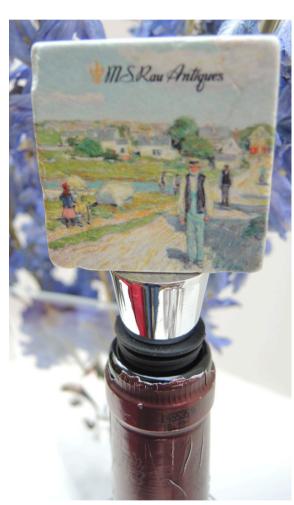

# Marble Wine Bottle Stopper

The Classic Legacy marble wine bottle stoppers feature a large chunk of marble. Your art, logo, or photograph embellishes one side of the stopper. Images can be sepia, black and white, or color. Each is packaged in a luxury gift box tied with a grosgrain ribbon. Telephone to receive a wholesale price list.

Catherine Tatum
901-756-9339
catherine@classiclegacy.com