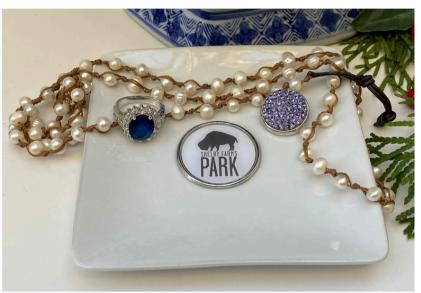

# **Custom Trinket Tray**

Our custom trinket trays are personalized with a round silver setting that features your logo, art, or photo. These trinket dishes are 4.5" square and can be used to hold earrings, necklaces, bracelets, and also golf tees and coins! Stand one on an easel for instant art for your bookshelf or desk.

Telephone or email to receive a wholesale price list.

Catherine Tatum catherine@classiclegacy.com 901-756-9339