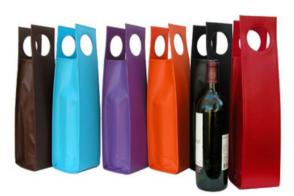

### **Custom Wine Carriers**

Classic Legacy wine carriers are available in six colors. Your logo or art can be added. The embellishment is available in the circular setting or rectangle setting. Telephone to receive a wholesale price list.

Call or email to discuss details of creating wine carrier custom gifts.

Catherine Tatum catherine@classiclegacy.com 901-756-9339