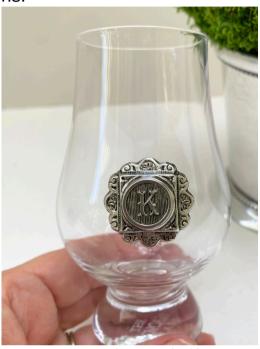

### Glencairn Glasses

 Our Glencairn glasses feature elegant silver medallions. This glass designed for drinking whiskey. The wide crystal bowl allows for the fullest appreciation of the whiskey's color, while the tapering mouth of the glass captures and concentrates the aroma on the nose and enhance taste. Our glasses are unique in that they include the custom silver medallions.

Thistle Medallion

n Catherine Tatum 901-756-9339 catherine@classiclegacy.com

Initial Medallion

Royal Crest Medallion