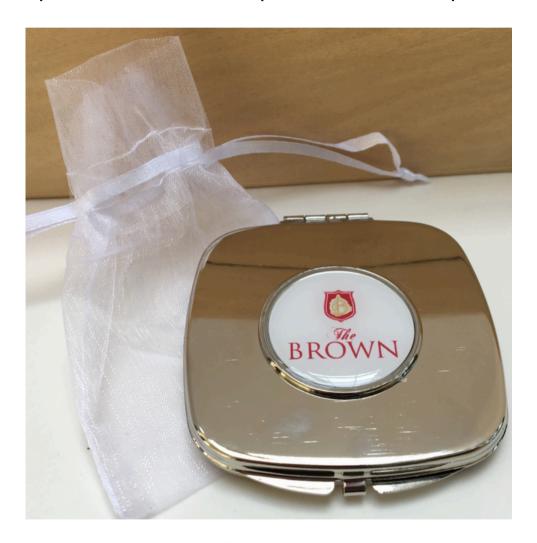

### **Custom Purse Mirror**

The custom purse mirror by Classic Legacy is silver plate and features your logo inside a silver setting. Open the mirror up and you will find two mirrors. One is the single magnification and the other mirror is double magnification. The mirror comes white sheer pouch. This is a great gift that will be used and remembered. Telephone or email to request a wholesale price list.

Catherine Tatum catherine@classiclegacy.com
901-756-9339