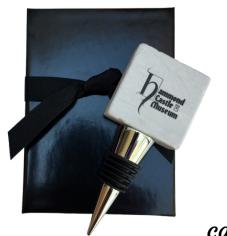

# Marble Wine Bottle Stopper

The Classic Legacy marble wine bottle stoppers feature a large chunk of marble. Your art, logo, or photograph embellishes one side of the stopper. Images can be sepia, black and white, or color. Each is packaged in a luxury gift box tied with a grosgrain ribbon. Telephone to receive a wholesale price list.