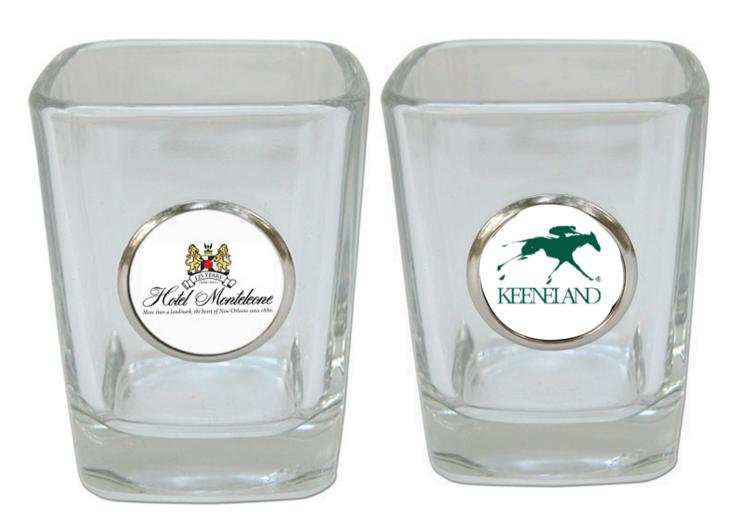

### **Custom Shot Glass**

Our custom shot glasses feature an elegant silver setting that includes YOUR art, logo, or photograph. Each shot glass holds 2.25 ounces and measures 2.5" x 2". The custom shot glasses are available to qualified wholesale customers. Telephone to receive a wholesale price list.

Catherine Tatum
901-756-9339
catherine@classiclegacy.com