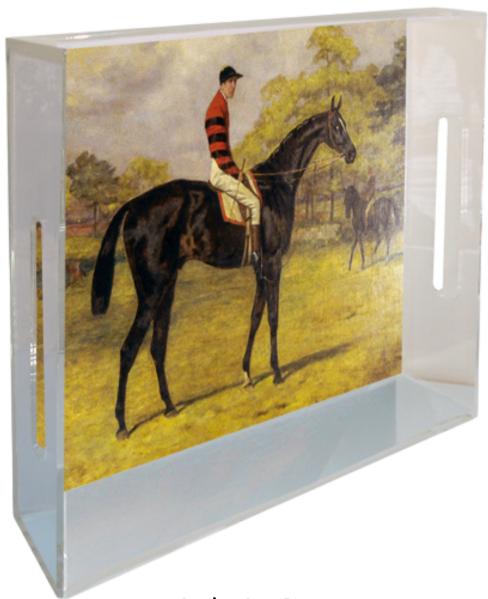

# Large Custom Acrylic Tray

Our large acrylic tray features the image of your choice. Enjoy using this tray for any occasion! Dimensions: 8.5" x 11" x 2.75" Call or email for the current wholesale prices.

Catherine Tatum catherine@classiclegacy.com 901-756-9339