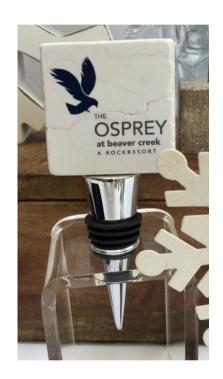

# Marble Wine Bottle Stopper

The Classic Legacy marble wine bottle stoppers feature a large chunk of marble. Your art, logo, or photograph embellishes one side of the stopper. Images can be sepia, black and white, or color. Each is packaged in a luxury gift box tied with a grosgrain ribbon. Telephone to receive a wholesale price list.