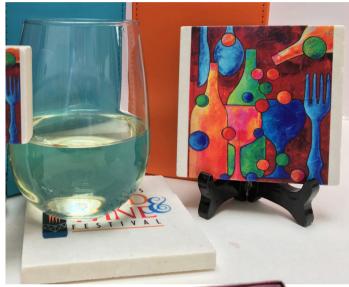

### **Marble Coasters**

Our marble coasters are created from tumbled marble and feature a cork back. Each comes individually boxed either as a single coaster or a box of four. These are great gifts that will be used and their clients will remember who gifted these. Telephone 901-756-9339 to receive a wholesale price list.