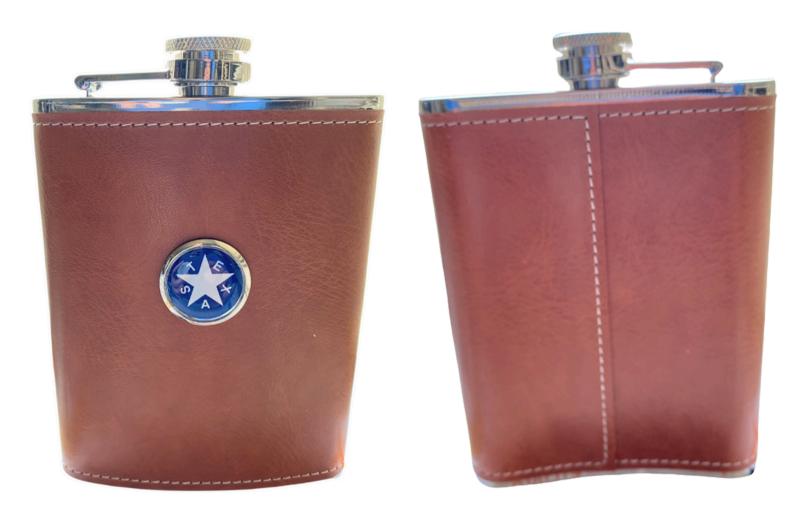

### **Custom Leather Flask**

Our custom brown leather flask features your logo in a round silver setting. I also offer to give you a free virtual image so you can see how it will look with your image. Telephone or email to receive a wholesale price list.

Catherine Tatum
catherine@classiclegacy.com
901-756-9339