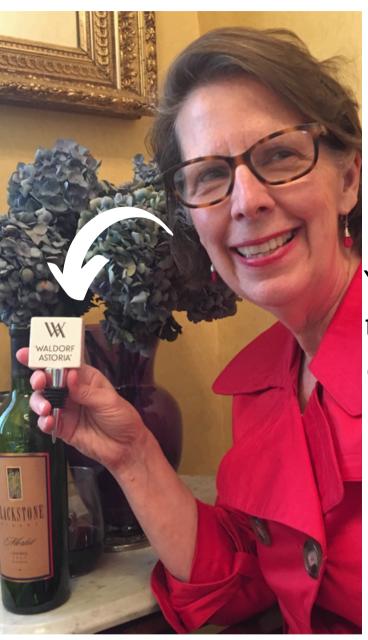

# Custom Keyring/Bottle Opener

Our custom keyring / bottle opener is the perfect gift to remember your hotel or business. I offer free virtual images to show you how this will look with your logo. Telephone or email for the wholesale price list and information.

Catherine Tatum catherine@classiclegacy.com
901-756-9339