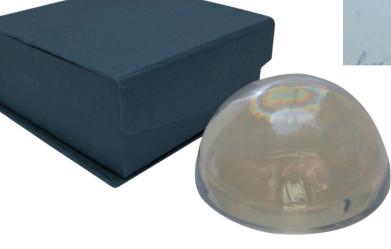

# **Crystal Domed Paperweight**

The crystal domed paperweight is stunning! Your art image, logo, or photograph can be viewed thru the glass. The bottom of the paperweight is black velvet. One of the best features about this gift is the elegant blue box that it is packaged with.

Telephone or email to receive a wholesale price list.

Catherine Tatum catherine@classiclegacy.com 901-756-9339