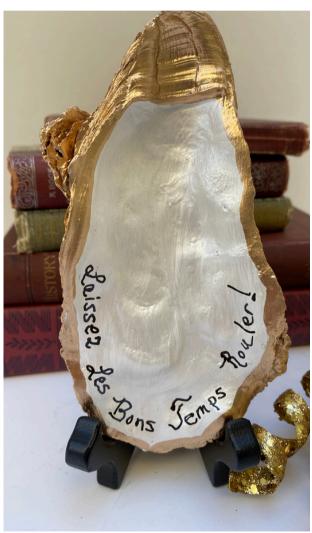

# **Unique Oyster Shell Art**

When clients are searching for truly handcrafted gifts the Classic Legacy oyster shell art is a great choice. We have over 30 designs that include Chinoiserie, fleur de lis, crowns, hearts, and seashell art. Click here to view the entire collection. We can even write a custom message on the shell! Telephone to request wholesale pricing.

*Catherine Tatum 901-756-9339* 