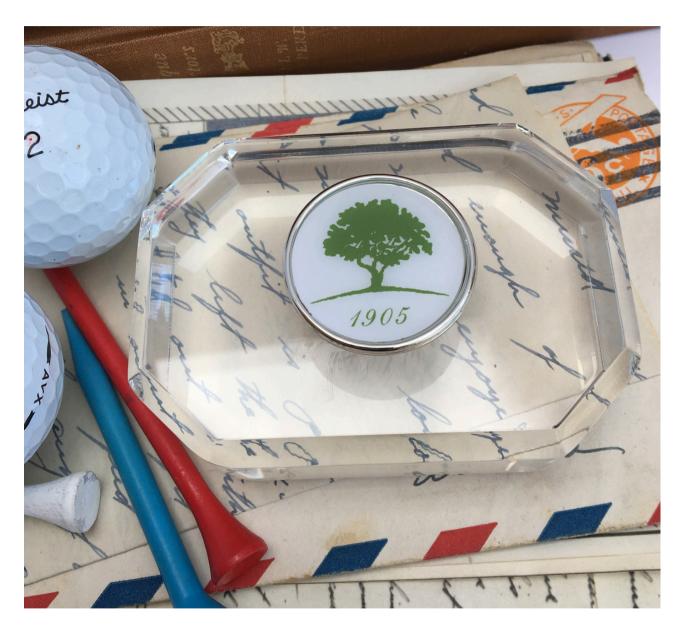

# Large Custom Acrylic Tray

Our large acrylic tray features the image of your choice. Enjoy using this tray for any occasion! Dimensions: 8.5" x 11" x 2.75" Call or email for the current wholesale prices.

Catherine Tatum catherine@classiclegacy.com 901-756-9339