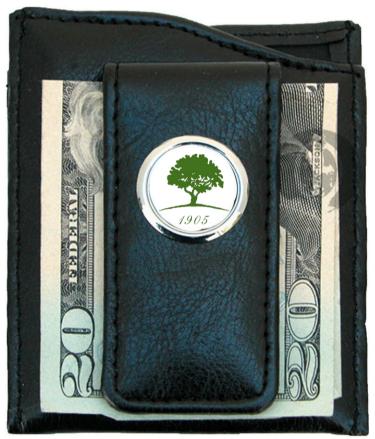

# **Custom Faux Leather Money Clip**

Classic Legacy faux leather money clips are a wonderful gift for guys. The clip holds cash and a deep pocket holds credit cards or a driver's license. Many of these have been created for golf tournament gifts. Telephone or email for the wholesale price list and information.

Catherine Tatum catherine@classiclegacy.com 901-756-9339