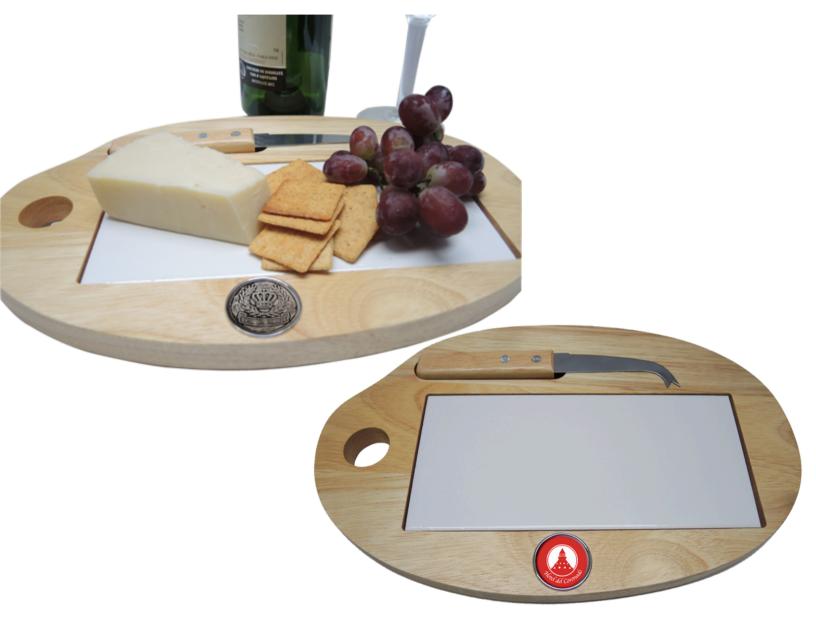

# **Large Custom Cheesboard**

Our wooden cheeseboard has a white tile center that is perfect for fruits and cheeses. The wooden border is embellished with a custom medallion featuring your logo or art. Call or email for the current wholesale prices.

Catherine Tatum catherine@classiclegacy.com
901-756-9339