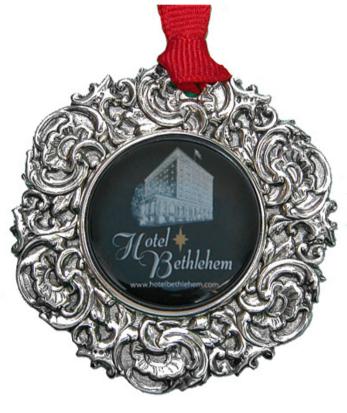

The second choice is the silver ornament. Your logo fits in the round setting in the center. It is hung with a grosgrain ribbon.

Both are packaged in a gift box with a clear lid. Telephone or email to receive a wholesale price list.