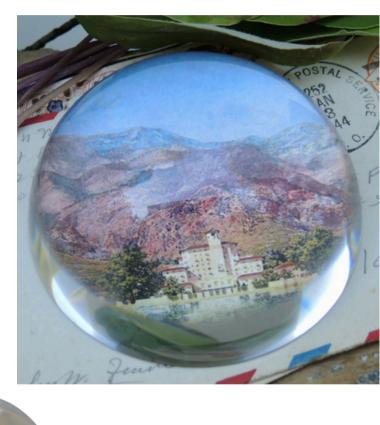

# **Crystal Domed Paperweight**

The crystal domed paperweight is stunning! Your art image, logo, or photograph can be viewed thru the glass. The bottom of the paperweight is black velvet. One of the best features about this gift is the elegant blue box that it is packaged with.