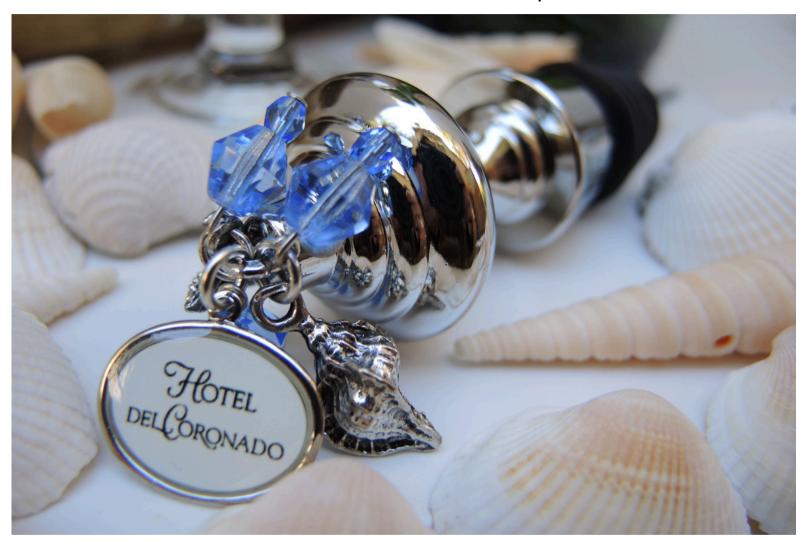

# Personalized Charmed Bottle Stopper

Our charmed bottle stopper features your art, logo, or photo in a silver charm. Two additional charms that match your theme are included as well as beads that match your vibe. Telephone or email to receive a wholesale price list.

Catherine Tatum
901-756-9339
catherine@classiclegacy.com