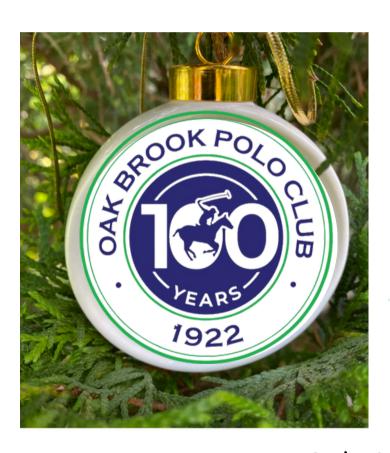

### **Custom Christmas Ornament**

There are two types of Christmas ornaments to choose from.

The large white china ornament is a drum-shaped ornament with a gold hanger. Your logo or art embellishes the front.