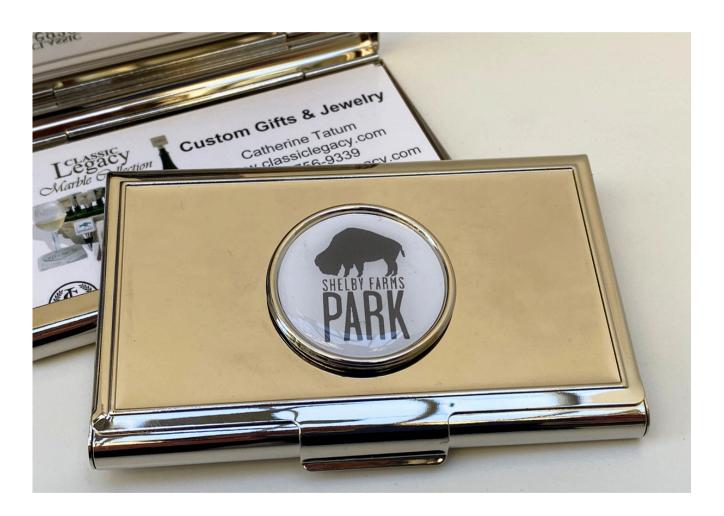

### **Custom Business Card Holder**

The silver business card holder is embellished with a round silver setting that features your logo, art, or photograph. It is 3 1/2" x 2 1/2" and holds standard-sized business cards and credit cards. This custom gift comes boxed in a shiny black gift box. Custom guidelines apply. The minimum order for custom orders is 24 pieces. Telephone or email to request a wholesale price list.

Catherine Tatum catherine@classiclegacy.com 901-756-9339