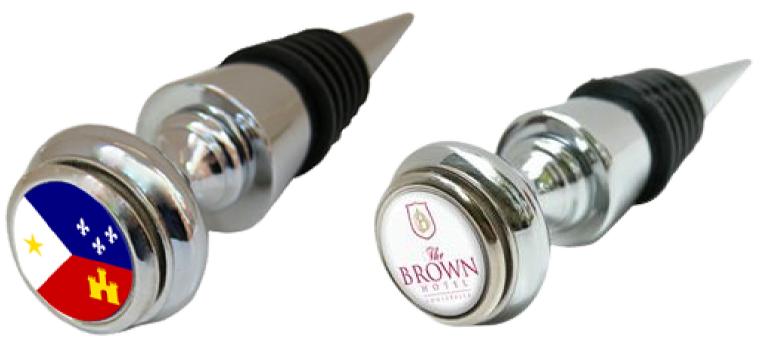

# Personalized Classic Bottle Stopper

Our classic bottle stopper features your art, logo, or photo in a round silver setting o the top of the bottle stopper. Telephone or email to receive a wholesale price list.

Give me a phone call to discuss details of creating custom bottle stoppers

Catherine Tatum
901-756-9339
catherine@classiclegacy.com