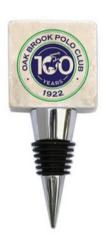

#### Step 2

Let me know what products you would like to create

The Bottle Stopper & Marble Coaster are very popular.

Step 4

Step 3 I email you back virtual images

of how your art will look.

ROOK POLOCED

Finalize Packaging choices & quantity of gifts.

Ribbon color for outside of box often matches your logo. Art is only on one side of stopper.