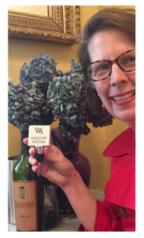

#### Step 2

Let me know what products you would like to create

The Bottle Stopper & Marble Coaster are very popular.

Step 4

Step 3 I email you back virtual images

of how your art will look.

ROOK POLOCED

Finalize Packaging choices & quantity of gifts.