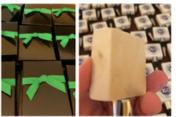

#### Step 2

Let me know what products you would like to create

The Bottle Stopper & Marble Coaster are very popular.

Step 4

Step 3 I email you back virtual images

of how your art will look.

ROOK POLOCED

Finalize Packaging choices & quantity of gifts.

Ribbon color for outside of box often matches your logo. Art is only on one side of stopper.