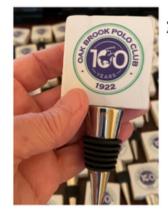

#### Step 2

Let me know what products you would like to create

The Bottle Stopper & Marble Coaster are very popular.

Step 4

Step 3 I email you back virtual images

of how your art will look.

ROOK POLOCED

Finalize Packaging choices & quantity of gifts.

Ribbon color for outside of box often matches your logo. Art is only on one side of stopper.