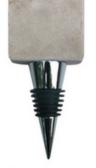

#### Step 2

Let me know what products you would like to create

The Bottle Stopper & Marble Coaster are very popular.

Step 4

Step 3 I email you back virtual images

of how your art will look.

ROOK POLOCED

Finalize Packaging choices & quantity of gifts.

Ribbon color for outside of box often matches your logo. Art is only on one side of stopper.