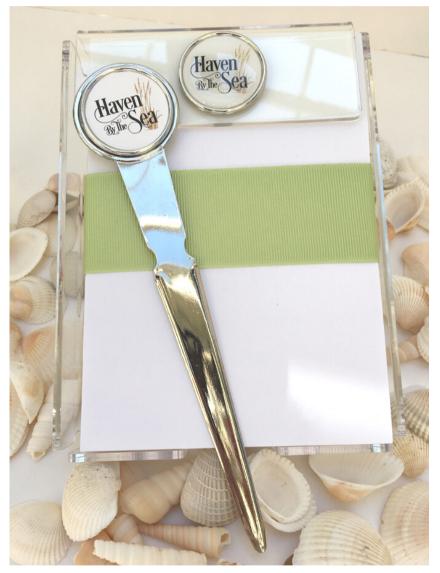

#### Gift Idea 6 Notepad & Letter Opener

The Classic Legacy acrylic notepad features your logo in a silver setting. The white paper is artfully bonded with a grosgrain ribbon. The ribbon color coordinates with your logo. The letter opener is long and slender with a round silver setting. Telephone to receive a wholesale price list.

Catherine Tatum 901-756-9339