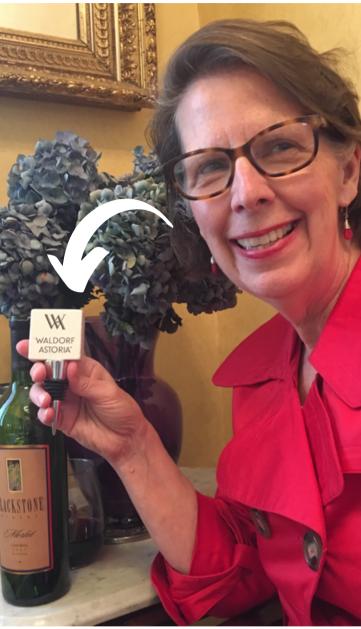

#### **Gift Idea #2 Marble Wine Bottle Stopper**

The Classic Legacy marble wine bottle stoppers feature a large chunk of marble. Your art, logo, or photograph embellishes one side of the stopper. Images can be sepia, black and white, or color. Each is packaged in a shiny black gift box tied with a grosgrain ribbon. Telephone to receive a wholesale

price list.

Catherine Tatum 901-756-9339