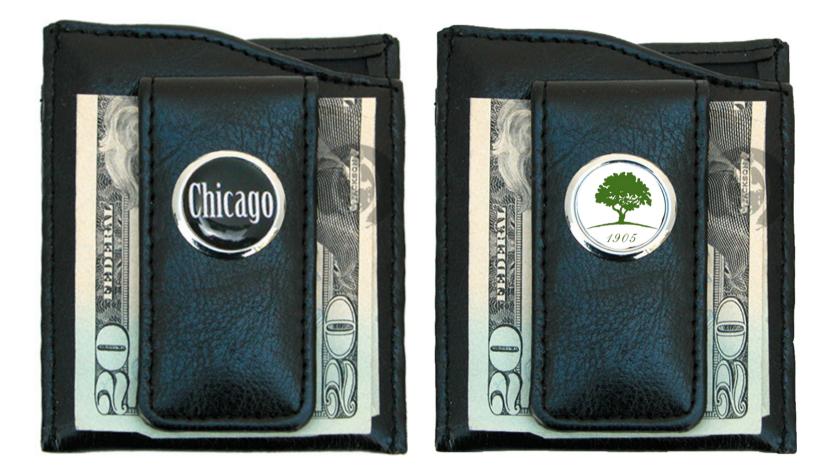

# Gift Idea 11 Faux Leather Money Clip

Classic Legacy faux leather money clips are a wonderful gift for guys. The clip holds cash and a deep pocket holds credit cards or a driver's license. Many of these have been created for golf tournament gifts. Telephone for the wholesale price list and information.

Catherine Tatum 901-756-9339