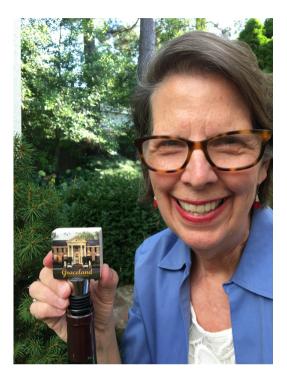

#### **Gift Idea #2 Marble Wine Bottle Stopper**

The Classic Legacy marble wine bottle stoppers feature a large chunk of marble. Your art, logo, or photograph embellishes one side of the stopper. Images can be sepia, black and white, or color. Each is packaged in a shiny black gift box tied with a grosgrain ribbon. Telephone to receive a wholesale

price list.

Catherine Tatum 901-756-9339