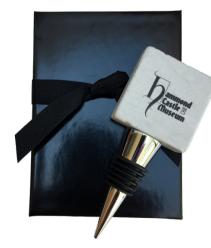

#### **Gift Idea #2 Marble Wine Bottle Stopper**

The Classic Legacy marble wine bottle stoppers feature a large chunk of marble. Your art, logo, or photograph embellishes one side of the stopper. Images can be sepia, black and white, or color. Each is packaged in a shiny black gift box tied with a grosgrain ribbon. Telephone to receive a wholesale

price list.

Catherine Tatum 901-756-9339