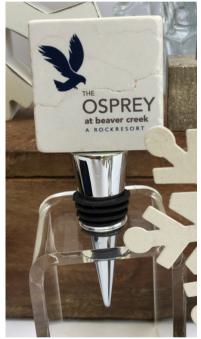

#### **Gift Idea #2 Marble Wine Bottle Stopper**

The Classic Legacy marble wine bottle stoppers feature a large chunk of marble. Your art, logo, or photograph embellishes one side of the stopper. Images can be sepia, black and white, or color. Each is packaged in a shiny black gift box tied with a grosgrain ribbon. Telephone to receive a wholesale

price list.

Catherine Tatum 901-756-9339