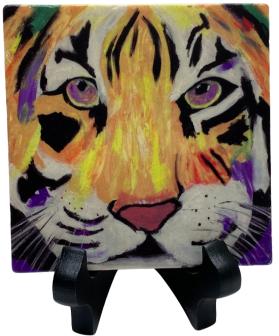

#### **Gift Idea #1 Marble Coasters**

Our marble coasters are created from tumbled marble and feature a cork back. Each comes individually boxed either as a single coaster or a box of four. These are great gifts that will be used and their clients will remember who gifted these. Telephone to receive a wholesale price list.