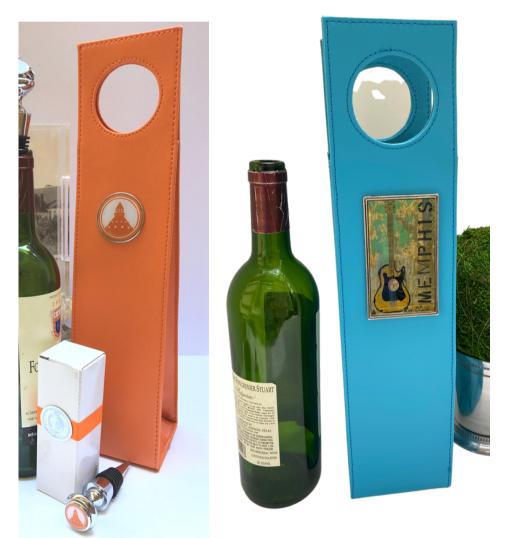

# Gift Idea 3 Wine Carrier

Classic Legacy wine carriers are available in six colors. Your logo or art can be added. The embellishment is available in the circular setting or rectangle setting. Telephone to receive a wholesale price list.

Do give me a phone call to discuss details of creating wine carrier custom gifts.

Catherine Tatum 901-756-9339

**Classic Legacy** 