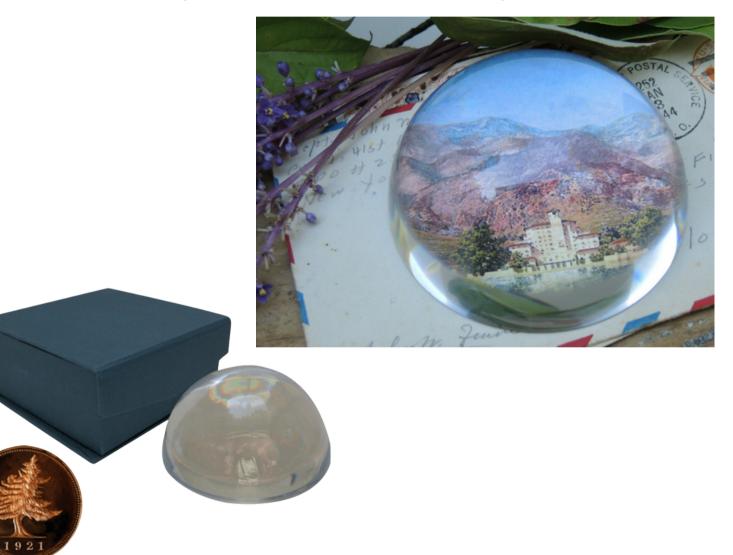

# Gift Idea 7 Crystal Domed Paperweight

The crystal domed paperweight is stunning! Your art image, logo, or photograph can be viewed thru the glass. The bottom of the paperweight is black velvet. One of the best features about this gift is the elegant blue box that it is packaged with.Telephone to receive a wholesale price list.

Catherine Tatum 901-756-9339