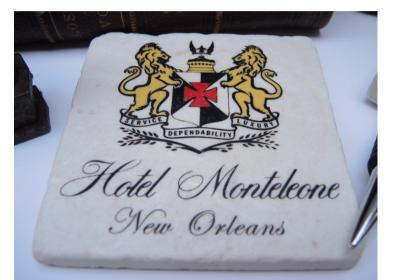

#### **Gift Idea #1 Marble Coasters**

Our marble coasters are created from tumbled marble and feature a cork back. Each comes individually boxed either as a single coaster or a box of four. These are great gifts that will be used and their clients will remember who gifted these. Telephone to receive a wholesale price list.