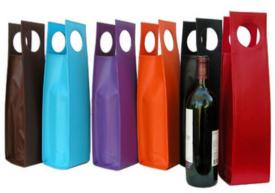

# Gift Idea 3 Wine Carrier

Classic Legacy wine carriers are available in six colors. Your logo or art can be added. The embellishment is available in the circular setting or rectangle setting. Telephone to receive a wholesale price list.

Do give me a phone call to discuss details of creating wine carrier custom gifts.

Catherine Tatum 901-756-9339

**Classic Legacy** 