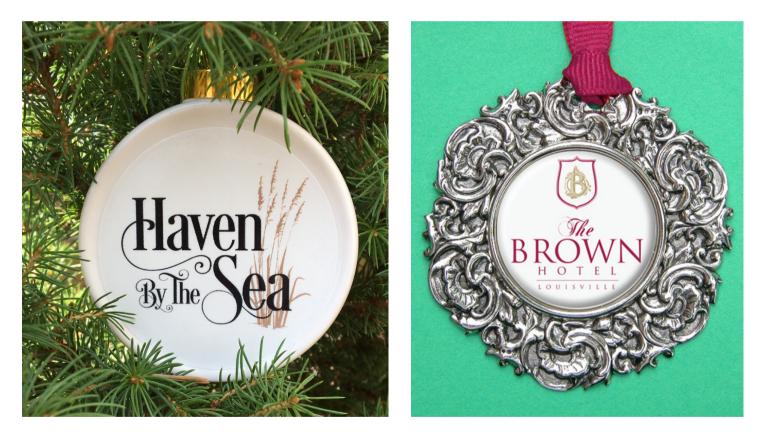

#### Gift Idea 5 Christmas Ornament

There are two types of Christmas ornaments to choose from. The large white china ornament is a drum-shaped ornament with a gold hanger. Your logo or art embellishes the front. The second choice is the silver ornament. Your logo fits in the round setting in the center. It is hung with a grosgrain ribbon. Both are packaged in a gift box with a clear lid. Telephone to receive a wholesale price list.

Catherine Tatum 901-756-9339