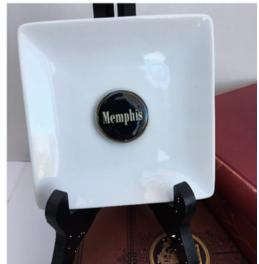

# **Gift Idea 8 Trinket Tray**

Our custom trinket trays are personalized with a round silver setting that features your logo, art, or photo. These trinket dishes are 4.5" square and can be used to hold earrings, necklaces, bracelets, and also golf tees and coins! Stand one on an easel for instant art for your bookshelf or desk. Telephone to receive a wholesale price list.

Catherine Tatum 901-756-9339