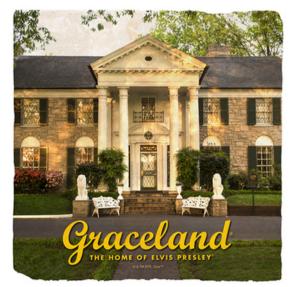

#### **Gift Idea #1 Marble Coasters**

Our marble coasters are created from tumbled marble and feature a cork back. Each comes individually boxed either as a single coaster or a box of four. These are great gifts that will be used and their clients will remember who gifted these. Telephone to receive a wholesale price list.