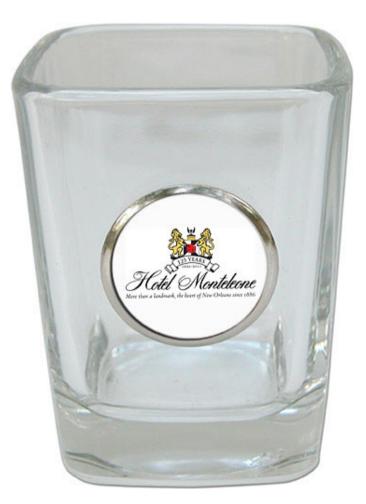

# **Gift Idea 4 Shot Glass**

Our custom shot glasses feature an elegant silver setting that includes YOUR art, logo, or photograph. Each shot glass holds 2.25 ounces and measures 2.5" x 2". The custom shot glasses are available to qualified wholesale customers. Telephone to receive a wholesale price list.

Catherine Tatum 901-756-9339