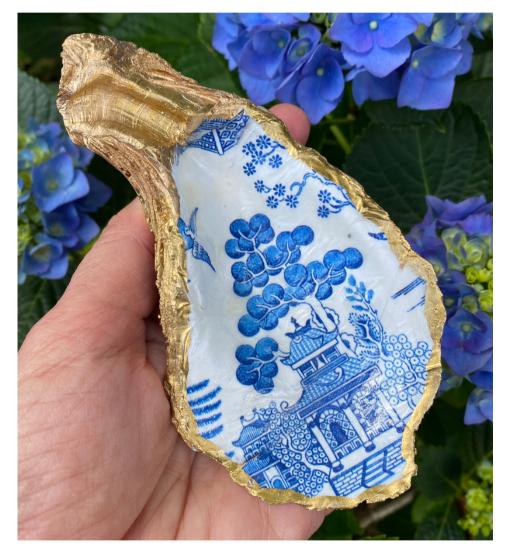

# Gift Idea 12 Oyster Shell Art

When clients are searching for truly handcrafted gifts the Classic Legacy oyster shell art is a great choice. We have over 30 designs that include Chinoiserie, fleur de lis, crowns, hearts, and seashell art. <u>Click here</u> to view the entire collection. Telephone to request wholesale pricing.

Catherine Tatum 901-756-9339