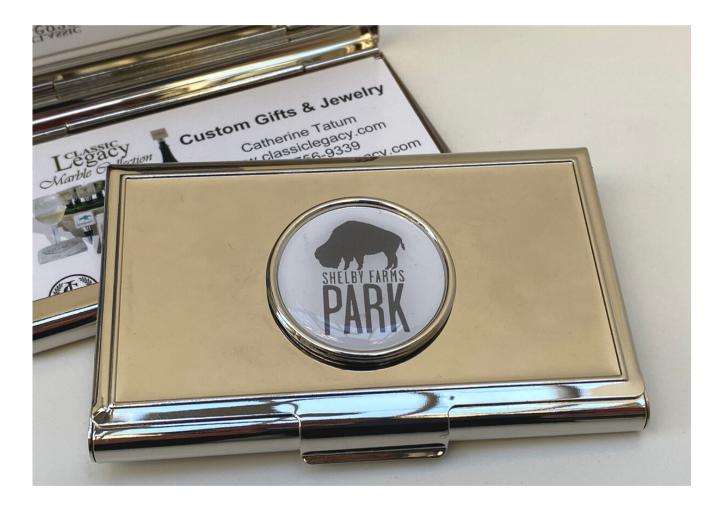

# Gift Idea 9 Business Card Holder

The silver business card holder is embellished with a round silver setting that features your logo, art, or photograph. It is 3 1/2" x 2 1/2" and holds standard-sized business cards and credit cards. This custom gift comes boxed in a shiny black gift box. Custom guidelines apply. The minimum order for custom orders is 24 pieces. Telephone to request a wholesale price list.

Catherine Tatum 901-756-9339