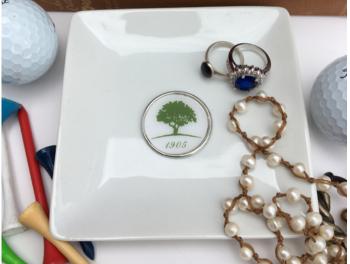

# **Gift Idea 8 Trinket Tray**

Our custom trinket trays are personalized with a round silver setting that features your logo, art, or photo. These trinket dishes are 4.5" square and can be used to hold earrings, necklaces, bracelets, and also golf tees and coins! Stand one on an easel for instant art for your bookshelf or desk. Telephone to receive a wholesale price list.

Catherine Tatum 901-756-9339