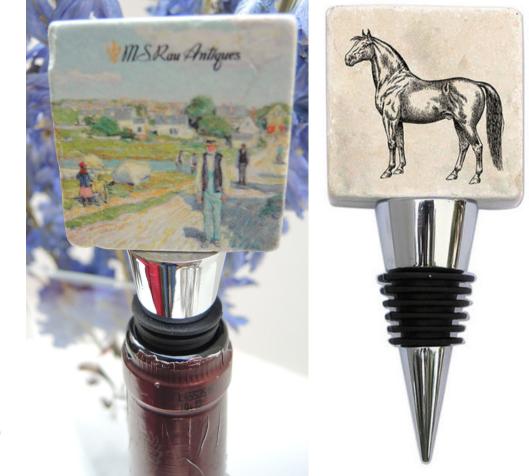

#### **Gift Idea #2 Marble Wine Bottle Stopper**

The Classic Legacy marble wine bottle stoppers feature a large chunk of marble. Your art, logo, or photograph embellishes one side of the stopper. Images can be sepia, black and white, or color. Each is packaged in a shiny black gift box tied with a grosgrain ribbon. Telephone to receive a wholesale

price list.

Catherine Tatum 901-756-9339