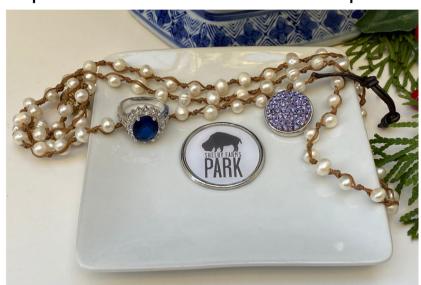

# **Gift Idea 8 Trinket Tray**

Our custom trinket trays are personalized with a round silver setting that features your logo, art, or photo. These trinket dishes are 4.5" square and can be used to hold earrings, necklaces, bracelets, and also golf tees and coins! Stand one on an easel for instant art for your bookshelf or desk. Telephone to receive a wholesale price list.

Catherine Tatum 901-756-9339