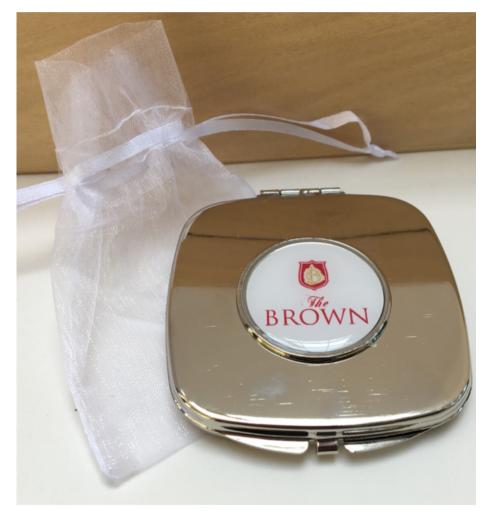

# Gift Idea 10 Purse Mirror

The custom purse mirror by Classic Legacy is silver plate and features your logo inside a silver setting. Open the mirror up and you will find two mirrors. One is the single magnification and the other mirror is double magnification. The mirror comes white sheer pouch. This is a great gift that will be used and remembered. Telephone to request a wholesale price list.

Catherine Tatum 901-756-9339